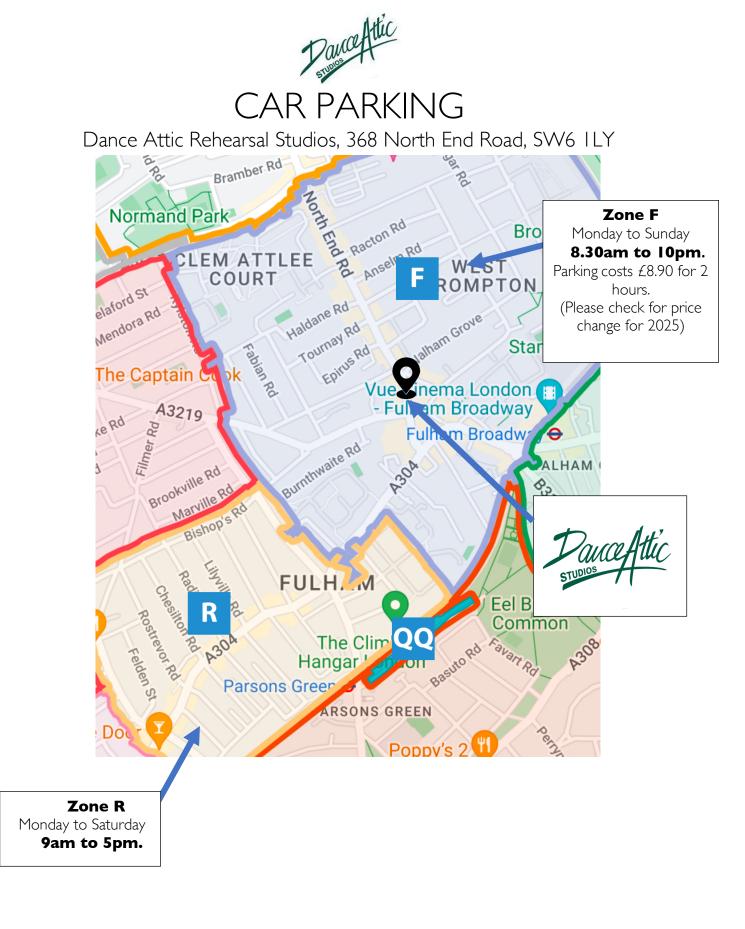

Dance Attic Rehearsal Studios, 368 North End Road, SW6 1LY London Borough of Hammersmith & Fulham

## PAY & DISPLAY PARKING:

Dance Attic is situated in LBH&F Car Parking **Zone F** Parking can be booked via the app:

MY RING GO <u>www.ringgo.co.uk</u>

From August 2024, parking restrictions in Zone F are: Monday to Sunday, 8.30am – 10pm Maximum Stay 2 Hours

(For visitors not booked in by H&F residents)

Parking tariffs in surrounding zones vary. For more information on restrictions please see the H&F website: <u>https://www.lbhf.gov.uk/parking/pay-and-display/parking-zone-times-and-charges</u>